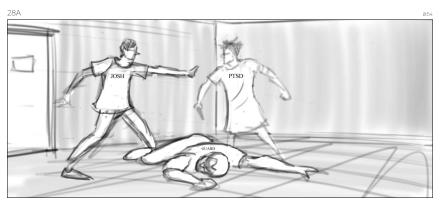

OTS of Guard as PTSD Josh runs towards Guard w/ Shiv.

CU on PTSD JOSH stab Guard repeatdly in stomach w/ Shiv.

Match cut/ REV OTS /

Wide shot . Josh & PTSD Josh gather themselves and exit room..

Cut to hallway, JOSH & PTSD Josh plan escape.

Josh & PTSD josh POV of exit path.

Camera leads as PTSD Josh makes a break for it, JOSH runs after him.

PTSD Josh: "These people are insane...

Cut to guard coming downstair case and round it.

Rev. French over / PTSD Josh/ & Josh