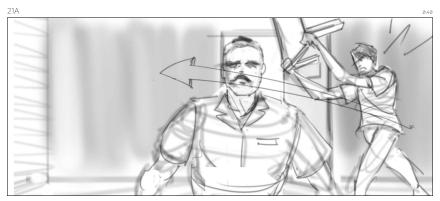

Lead w/ Sec. Guard as he enters room.

Wide shot

 ${\it MCU}$  on Guard as  ${\it JOSH}$  appears  ${\it w}$  Metal Bench and cracks Guard from behind.

shot continued

Match cut/ Rev.

Guard POV \*(Clean ) on PTSD Josh pull a shiv and bee-line for guard

OTS of Guard as PTSD Josh runs towards Guard w/ Shiv.

CU on PTSD JOSH stab Guard repeatdly in stomach w/ Shiv.

Match cut/ REV OTS /

Wide shot . Josh & PTSD Josh gather themselves and exit room..

Cut to hallway, JOSH & PTSD Josh plan escape.