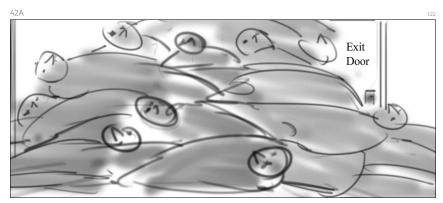

Shot cointued as JOSH make a run for it.

Hinges w/ Josh as he runs into door/ CELL ROOM \*( that has dead josh's in it)

shot continued.

Camera Counters w. Josh to reveal Mountain of dead joshs.

CU on Josh. Reaction shot.

Josh POV \*( CLean ) on Pile of dead Josh's.

"you can do this !"

Hero shot of Josh.

Josh starts to climb mountain of dead Josh's.

CU on Josh climbing mountain of dead joshs.

Josh climbs over pile of dead josh's and slips / his hand touching eyeball. looses his shoe.