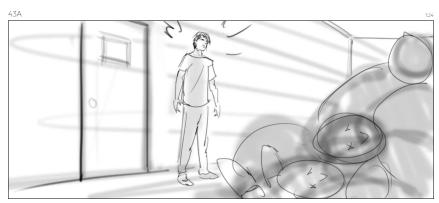

Josh POV \*( CLean ) on Pile of dead Josh's.

"you can do this !"

Hero shot of Josh.

Josh starts to climb mountain of dead Josh's.

CU on Josh climbing mountain of dead joshs.

Josh climbs over pile of dead josh's and slips / his hand touching eyeball. looses his shoe.

Push in on JOsh as he climbs over pile of dead josh's.

Josh leaps down.

Josh puts on new shoe and exits