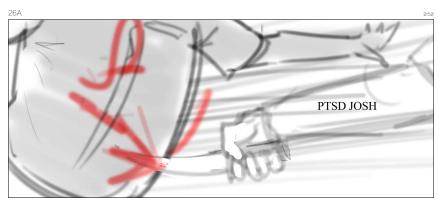

OTS of Guard as PTSD Josh runs towards Guard w/ Shiv.

CU on PTSD JOSH stab Guard repeatdly in stomach w/ Shiv.

Match cut/ REV OTS /

Wide shot . Josh & PTSD Josh gather themselves and exit room..

Cut to hallway, JOSH & PTSD Josh plan escape.