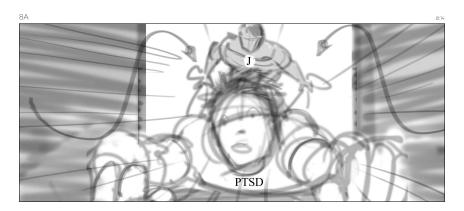

Wide shot on JOSH looks over at Vent

CU on JOSH

OTS on JOSH / looking at VENT.

JOSH P.O.V. of PTSD Josh hiding in vent.

CU on JOSH trying to pull PTSD Josh.

VERSION 1 "(Photo double pulls Actor JOSH out of vent)

Photo double pulls real PTSD JOSH out of Vent.

OTS on PTSD Josh

REV OTS on JOSH

Wide shot / PTSD JOSH walk around wildly giving dialogue.

Shot continued.

Ext Cell Door. JOSH walk up to Cell door window and looks out...