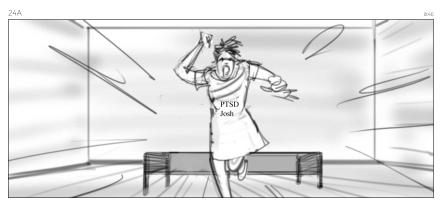

Josh & PTSD josh POV of exit path.

Camera leads as PTSD Josh makes a break for it, JOSH runs after him.

PTSD Josh: "These people are insane...

Cut to guard coming downstair case and round it.

Rev. French over / PTSD Josh/ & Josh

Shot cointued as JOSH make a run for it.

Hinges w/ Josh as he runs into door/ CELL ROOM \*( that has dead josh's in it)

shot continued.

Camera Counters w. Josh to reveal Mountain of dead joshs.

CU on Josh. Reaction shot.