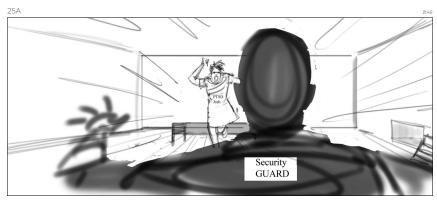

shot continued.

 ${\it Camera\ leads\ w/\ Sec.\ guard\ along\ hallway/\ counters\ w/\ him\ as\ he\ opens/\ enters\ \ {\it JOSH/\ PTSD\ Josh's\ room.}}$ 

Shot continued.

Sec. Guard POV of PTSD josh. \*(clean)

Lead w/ Sec. Guard as he enters room.

Wide shot

 ${\it MCU}$  on Guard as  ${\it JOSH}$  appears  ${\it w}$  Metal Bench and cracks Guard from behind.

shot continued

Match cut/ Rev.

Guard POV \*(Clean ) on PTSD Josh pull a shiv and bee-line for guard