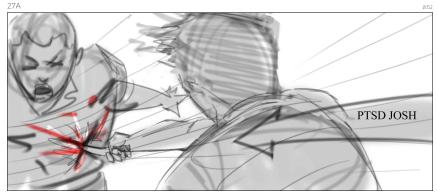

OTS of Guard as PTSD Josh runs towards Guard w/ Shiv.

CU on PTSD JOSH stab Guard repeatdly in stomach w/ Shiv.

Match cut/ REV OTS /

Wide shot . Josh & PTSD Josh gather themselves and exit room..

Cut to hallway, JOSH & PTSD Josh plan escape.