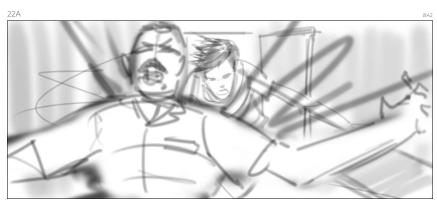

OTS of Guard as PTSD Josh runs towards Guard w/ Shiv.

CU on PTSD JOSH stab Guard repeatdly in stomach w/ Shiv.

Match cut/ REV OTS /

Wide shot . Josh & PTSD Josh gather themselves and exit room..

Cut to hallway, JOSH & PTSD Josh plan escape.