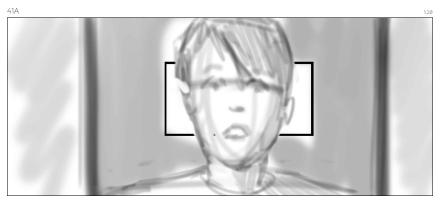

Wide shot on JOSH looks over at Vent

CU on JOSH

OTS on JOSH / looking at VENT.

JOSH P.O.V. of PTSD Josh hiding in vent.

CU on JOSH trying to pull PTSD Josh.

VERSION 1 "(Photo double pulls Actor JOSH out of vent)