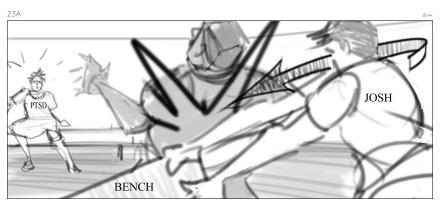

Lead w/ Sec. Guard as he enters room.

Wide shot

 ${\it MCU}$  on Guard as  ${\it JOSH}$  appears  ${\it w}$  Metal Bench and cracks Guard from behind.

shot continued

Match cut/ Rev.

Guard POV \*(Clean ) on PTSD Josh pull a shiv and bee-line for guard

OTS of Guard as PTSD Josh runs towards Guard w/ Shiv.

CU on PTSD JOSH stab Guard repeatdly in stomach w/ Shiv.

Match cut/ REV OTS /

Wide shot . Josh & PTSD Josh gather themselves and exit room..

Cut to hallway, JOSH & PTSD Josh plan escape.