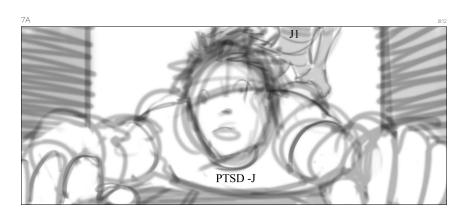

Wide shot on JOSH looks over at Vent

CU on JOSH

OTS on JOSH / looking at VENT.

JOSH P.O.V. of PTSD Josh hiding in vent.

CU on JOSH trying to pull PTSD Josh.

VERSION 1 "(Photo double pulls Actor JOSH out of vent)

Photo double pulls real PTSD JOSH out of Vent.

OTS on PTSD Josh

REV OTS on JOSH

Wide shot / PTSD JOSH walk around wildly giving dialogue.

Shot continued.

Ext Cell Door. JOSH walk up to Cell door window and looks out...