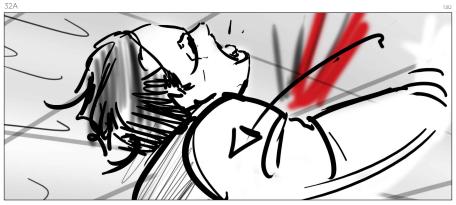

Shot continued, BLOOD splatters picture frames.

shot continued, family member flops into frame.

Subjective shot of MOM getting shot.

Subjective shot of Father getting shot.

CU on Mothers face.

CU on Helena holding brothers hand.