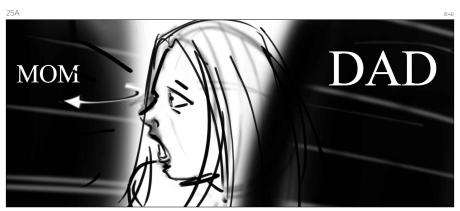

CU Reaction shot on Helena

Shot continued, Helena looks frame left...

Subjective Shot, of Family members getting shot.

 ${\it CU/Reaction\ shot\ of\ Helena\ looks\ frame\ right.}$ 

Insert shot on Picture frames.

Shot continued, BLOOD splatters picture frames.

shot continued, family member flops into frame.

Subjective shot of MOM getting shot.

Subjective shot of Father getting shot.

CU on Mothers face.

CU on Helena holding brothers hand.