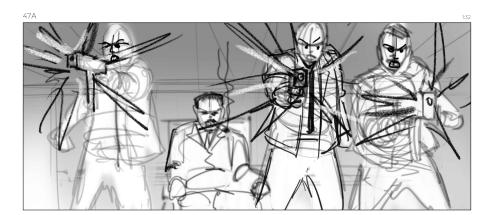

Boards: 47 | Shots: 47 | Duration: 1:34 | Aspect Ratio: 239 : 100 DRAFT: NOVEMBER 19, 2018

Subjective / Helena's POV of mobsters.

Shot continued, Stefano nods, thugs raise their guns...

Shot continued... Mobsters FIRE!