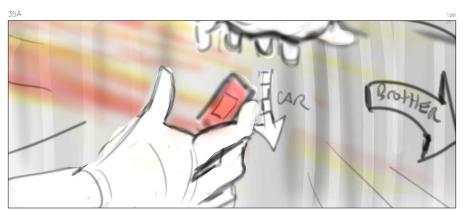

Subjective shot/ CU on Brothers hand drop toy car.

BLACK FRAME -

Shot continued, Mobster looks back at Helena...

Cut to CU on Helena's Eye.

Cut to WIDE SHOT / aftermath of shoot out...

Cut back to Mobster cover Helena back up.