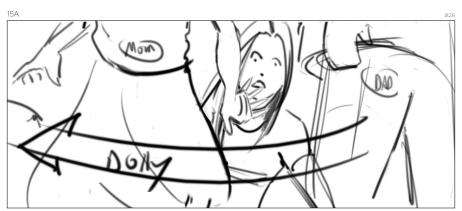

Reaction shot on Helena.

Shot continued, her mom push's her behind her.

Shot continued , dolly around mom...

Shot continued , dolly around...

 ${\it CU on Helena\ holding\ brothers\ hand}.$ 

CU Reaction shot on Helena