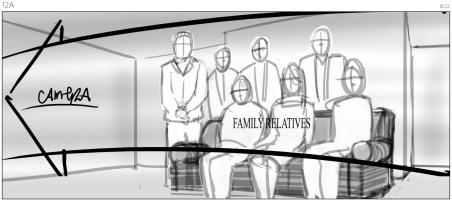

Shot continued...

Shot continued , reveal Helena's family...

Shot continued Helena overtakes frame, runs towards family...

Shot continued, camera hinges

Shot continued, reveal more family...

Shot continued, reveal mobsters.