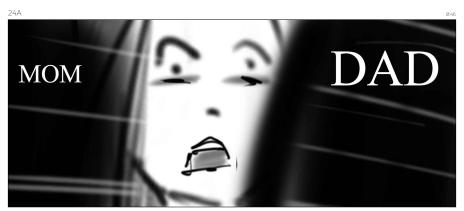

CU Reaction shot on Helena

Shot continued, Helena looks frame left...

Subjective Shot, of Family members getting shot.

 ${\it CU/Reaction\ shot\ of\ Helena\ looks\ frame\ right.}$ 

Insert shot on Picture frames.

Shot continued, BLOOD splatters picture frames.

shot continued, family member flops into frame.

Subjective shot of MOM getting shot.

Subjective shot of Father getting shot.

CU on Mothers face.

CU on Helena holding brothers hand.