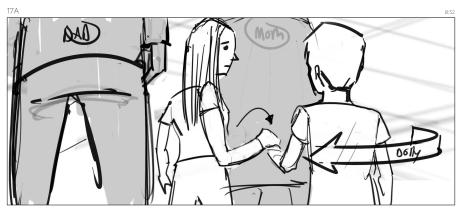

Reaction shot on Helena.

Shot continued, her mom push's her behind her.

Shot continued , dolly around mom...

Shot continued , dolly around...

 ${\it CU on Helena\ holding\ brothers\ hand}.$ 

CU Reaction shot on Helena