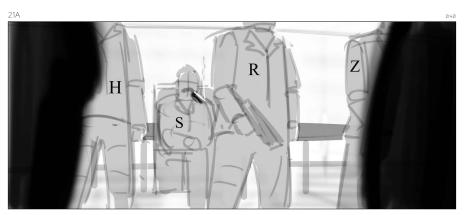

## **BERTINELLI MASSACRE**

Boards: 47 | Shots: 47 | Duration: 1:34 | Aspect Ratio: 239 : 100 DRAFT: NOVEMBER 19, 2018

INSERT FOR LATER SCENE Reveal MOBSTERS IDENTITIES.