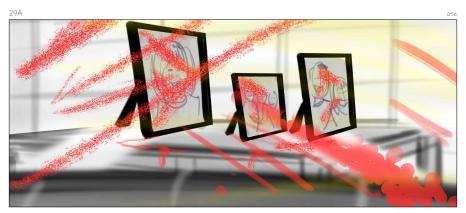

Shot continued, BLOOD splatters picture frames.

shot continued, family member flops into frame.

Subjective shot of MOM getting shot.

Subjective shot of Father getting shot.

CU on Mothers face.

CU on Helena holding brothers hand.