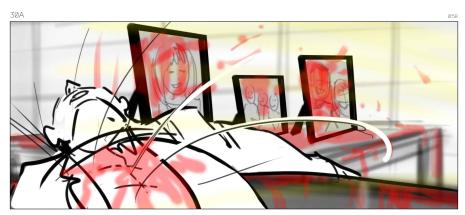

Shot continued, BLOOD splatters picture frames.

shot continued, family member flops into frame.

Subjective shot of MOM getting shot.

Subjective shot of Father getting shot.

CU on Mothers face.

CU on Helena holding brothers hand.