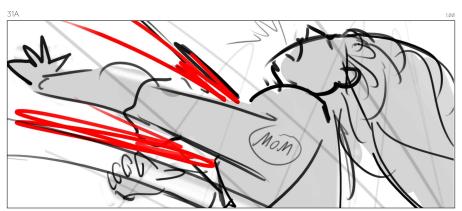

Shot continued, BLOOD splatters picture frames.

shot continued, family member flops into frame.

Subjective shot of MOM getting shot.

Subjective shot of Father getting shot.

CU on Mothers face.

CU on Helena holding brothers hand.