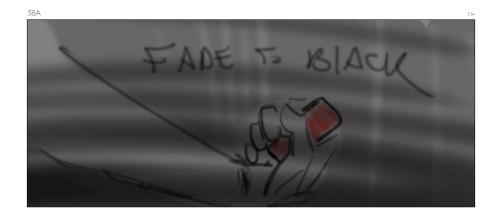

Subjective shot/ CU on Brothers hand drop toy car.

BLACK FRAME -

Shot continued, Mobster looks back at Helena...

Cut to CU on Helena's Eye.

Cut to WIDE SHOT / aftermath of shoot out...

Cut back to Mobster cover Helena back up.