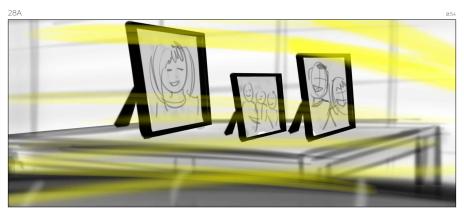

CU Reaction shot on Helena

Shot continued, Helena looks frame left...

Subjective Shot, of Family members getting shot.

 ${\it CU/Reaction\ shot\ of\ Helena\ looks\ frame\ right.}$ 

Insert shot on Picture frames.