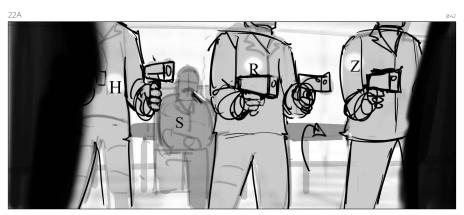

Boards: 47 | Shots: 47 | Duration: 1:34 | Aspect Ratio: 239 : 100 DRAFT: NOVEMBER 19, 2018

Subjective / Helena's POV of mobsters.

Shot continued, Stefano nods, thugs raise their guns...

Shot continued... Mobsters FIRE!