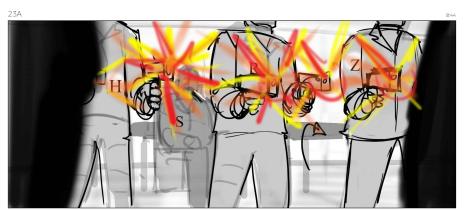

Boards: 47 | Shots: 47 | Duration: 1:34 | Aspect Ratio: 239 : 100 DRAFT: NOVEMBER 19, 2018

Subjective / Helena's POV of mobsters.

Shot continued, Stefano nods, thugs raise their guns...

Shot continued... Mobsters FIRE!