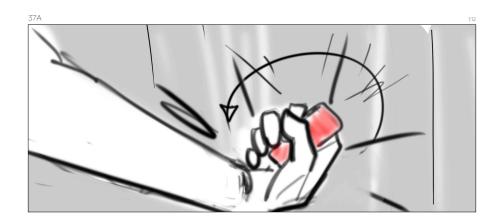

Subjective shot/ CU on Brothers hand drop toy car.

BLACK FRAME -

Shot continued, Mobster looks back at Helena...

Cut to CU on Helena's Eye.

Cut to WIDE SHOT / aftermath of shoot out...

Cut back to Mobster cover Helena back up.