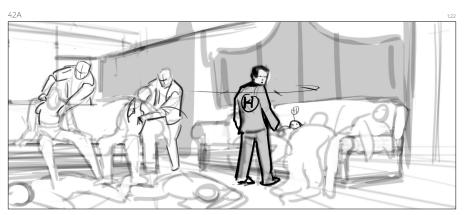

Shot continued...

Shot continued , reveal Helena's family...

Shot continued Helena overtakes frame, runs towards family...

Shot continued, camera hinges

Shot continued, reveal more family...

Shot continued, reveal mobsters.

Reaction shot on Helena.

Shot continued, her mom push's her behind her.

Shot continued , dolly around mom...

Shot continued , dolly around...

 ${\it CU on Helena\ holding\ brothers\ hand}.$ 

CU Reaction shot on Helena