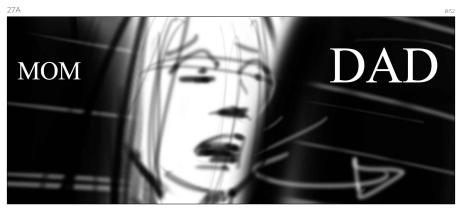

Shot continued, BLOOD splatters picture frames.

shot continued, family member flops into frame.

Subjective shot of MOM getting shot.

Subjective shot of Father getting shot.

CU on Mothers face.

CU on Helena holding brothers hand.