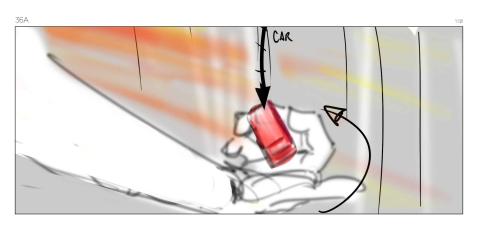

Subjective shot/ CU on Brothers hand drop toy car.

BLACK FRAME -

Shot continued, Mobster looks back at Helena...

Cut to CU on Helena's Eye.

Cut to WIDE SHOT / aftermath of shoot out...

Cut back to Mobster cover Helena back up.